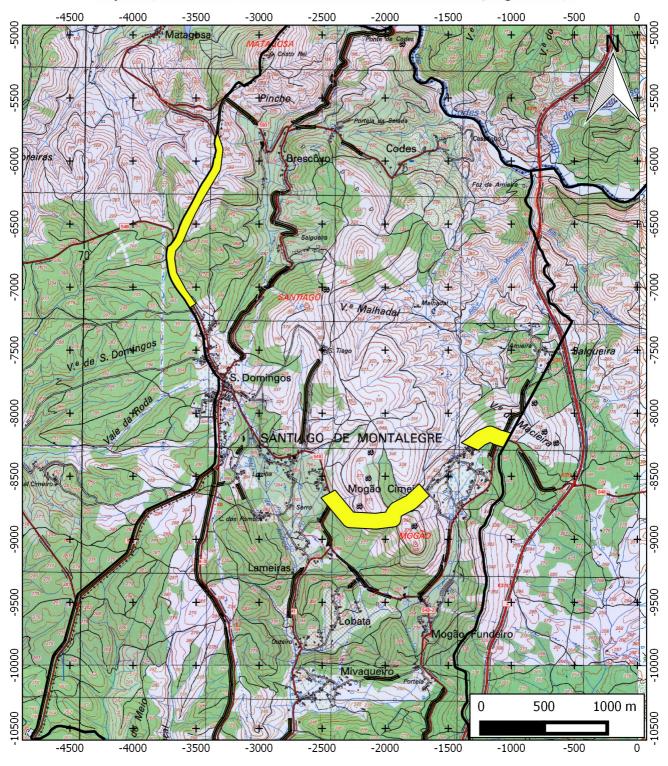

## PLANTA DE LOCALIZAÇÃO DFCI (FGC e Rede Viária)

INFORMAÇÃO GEOGRÁFICA DE BASE Carta Administrativa Oficial de Portugal: Versão 2012 (DGT)

> SISTEMA DE COORDENADAS Datum 73 - Hayford Gauss Elipsoide de referência: Hayford Projeção Cartográfica: Transversa de Mercator

Requerente: CMS
NIF:

Local: FGC - Santiago de
Montalegre
Freguesia: Santiago de
Montalegre
Finalidade: FGC - CMS
Data: 27/01/2020

Escala:

1:30,000

Legenda

FGC\_RV\_RP\_CMS
Sardoal\_D73